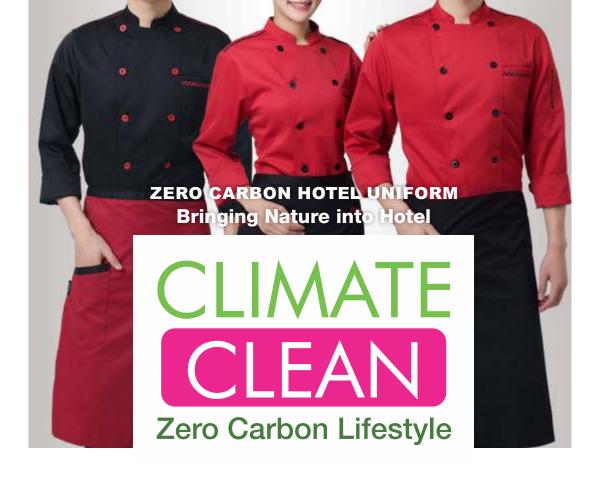

#### **Green Hotel Uniform**

#### First Gift of Career

Hotel Uniform is commonly designed to dress smart and take pride of the appearance. Wearing Uniform says, we all are together. Uniform also creates a sense of belonging with the Hotel and a unique identity in the community.

Every staff of Hotel wishes to have the choice of uniforms made from ethically procured eco-friendly fabrics which have no malicious chemicals, that makes them to feel safe, comfortable, and allergy-free during their working hours.

Green Uniform have many benefits i.e. Zero Carbon Clothing experience, Enhances performance, Toxic Chemical Free, Less Skin Infection, Sweat Absorbent, Reduces irritation, Reduces Stress and Distraction, Enhances Self-esteem, Increases Sense of Belongingness, Makes Smart Appearance, Improves Attendance, Increases Happiness, Keeps Staff members Healthy.

# Gift the Green Uniform to your Staff and witness

Chef Coat 100% Cotton Twill (Solid) + 100% Cotton Poplin (Print)

Chef Coat 100% Cotton Twill (Solid) + 100% Cotton Poplin (Print)

Chef Coat 100% Cotton Twill (Solid) + 100% Cotton Poplin (Print)